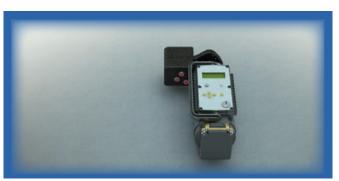

## PiX Dual Energy Box

We are excited to release the third generation of PiX Dual Energy Box. This helps to perform material discrimination using our portable imaging system. PiX DE box can be controlled directly from our Pi Gold Control Box (Rev C & above).

- DE box mounts on the X-Ray (as shown in images) with a single click.
- This model is compatible with XRS 150, 200 & 3 series with
  7 pin LEMO connectors.
- DE Box compatible with constant potential generators will be launched shortly.
- It can be powered directly from the Pi Gold control box.
  However, it comes with a slot to place its own batteries if needed.
- The box is very light and can be rotated 360 degrees around the tube head for flexibility in the field.
- The system can be turned ON/OFF directly from the software while also allowing the flexibility to do it with a single click of the latch button.