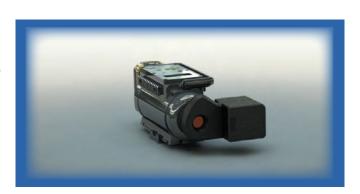

## PiX Dual Energy Box

We are excited to release the third generation of PiX Dual Energy Box. This helps to perform material discrimination using our portable imaging system. PiX DE box can be controlled directly from our Pi Gold Control Box (Rev C & above).

- DE box mounts on the X-Ray (as shown in images) with a single click.
- This model is compatible with XRS 150, 200 & 3 series with
  7 pin LEMO connectors.
- DE Box compatible with constant potential generators will be launched shortly.
- It can be powered directly from the Pi Gold control box.
  However, it comes with a slot to place its own batteries if needed.
- The box is very light and can be rotated 360 degrees around the tube head for flexibility in the field.
- The system can be turned ON/OFF directly from the software while also allowing the flexibility to do it with a single click of the latch button.