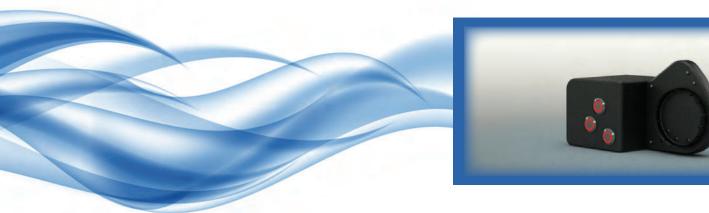

## PiX Dual Energy Box

We are excited to release the third generation of PiX Dual Energy Box. This helps to perform material discrimination using our portable imaging system. PiX DE box can be controlled directly from our Pi Gold Control Box (Rev C & above).

- DE box mounts on the X-Ray (as shown in images) with a single click.
- This model is compatible with XRS 150, 200 & 3 series with
  7 pin LEMO connectors.
- DE Box compatible with constant potential generators will be launched shortly.
- It can be powered directly from the Pi Gold control box.
  However, it comes with a slot to place its own batteries if needed.
- The box is very light and can be rotated 360 degrees around the tube head for flexibility in the field.
- The system can be turned ON/OFF directly from the software while also allowing the flexibility to do it with a single click of the latch button.