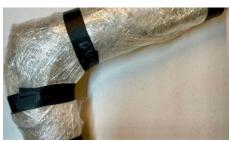

# **PiX Pikena**™

**DIGITAL IMAGING SOLUTIONS** 

**PiX Pikena HD** is our lightest, smallest and highest resolution imaging solution. This unique imaging system comes complete with our advanced rugged armor designed for portable use. Inspired by mobile case dedicated to protect your technology from harsh environments, our case is quick to mount and adds substantial protection to the detector's IP67 rating. With a scanning resolution of 76 microns and a weight of 2.7 lbs (minus armor), the system allows the ability to image in tighter spots & improved accessibility during CUI (Corrosion Under Insulation) inspection.

## **MULTIPLE IMAGE AVERAGING**

**PiX Pikena Imaging Sample** 

Oil & Gas (Corrosion under Insulation)

| PIX SOFTWARE FEATURES*             |                                  |
|------------------------------------|----------------------------------|
| TECHNOLOGY                         | A-SI TFT WITH PHOTODIODE         |
| IMAGING AREA (MM & INCH)           | 97x233 mm (3.8"X9.1")            |
| PIXEL MATRIX                       | 3072 X 1280                      |
| PIXEL PITCH (MM)                   | 76 Microns (Binning 152 Microns) |
| A/D CONVERSION                     | 16-BIT                           |
| OPERATIONAL TEMPERATURE (°C/°F)    | 0-45°C (32-113°F)                |
| DATA INTERFACE                     | 1G ETHERNET / WI-FI 802.11 N/AC  |
| EXTERNAL DIMENSION (WITHOUT ARMOR) | 335x132x30 mm                    |
| EXTERNAL DIMENSION (WITH ARMOR)    | 345x160x40 mm                    |
| EDGE SPACE (MM)                    | 6 mm                             |
| INGRESS PROTECTION                 | IP 67                            |
| WEIGHT (LOW KV APPLICATION)        | 2.7 LBS                          |
| WEIGHT (HIGH KV APPLICATION)       | 4.9 LBS                          |
| WEIGHT (WITH ARMOR/LOW KV)         | 4.5 LBS                          |