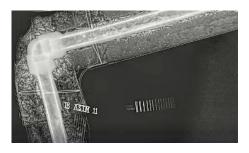

## **MULTIPLE IMAGE AVERAGING**

**PiX Pikena Imaging Sample** 

Oil & Gas (Corrosion under Insulation)

| PIX SOFTWARE FEATURES*             |                                  |
|------------------------------------|----------------------------------|
| TECHNOLOGY                         | A-SI TFT WITH PHOTODIODE         |
| IMAGING AREA (MM & INCH)           | 97x233 mm (3.8"X9.1")            |
| PIXEL MATRIX                       | 3072 X 1280                      |
| PIXEL PITCH (MM)                   | 76 Microns (Binning 152 Microns) |
| A/D CONVERSION                     | 16-BIT                           |
| OPERATIONAL TEMPERATURE (°C/°F)    | 0-45°C (32-113°F)                |
| DATA INTERFACE                     | 1G ETHERNET / WI-FI 802.11 N/AC  |
| EXTERNAL DIMENSION (WITHOUT ARMOR) | 335x132x30 mm                    |
| EXTERNAL DIMENSION (WITH ARMOR)    | 345x160x40 mm                    |
| EDGE SPACE (MM)                    | 6 mm                             |
| INGRESS PROTECTION                 | IP 67                            |
| WEIGHT (LOW KV APPLICATION)        | 2.7 LBS                          |
| WEIGHT (HIGH KV APPLICATION)       | 4.9 LBS                          |
| WEIGHT (WITH ARMOR/LOW KV)         | 4.5 LBS                          |