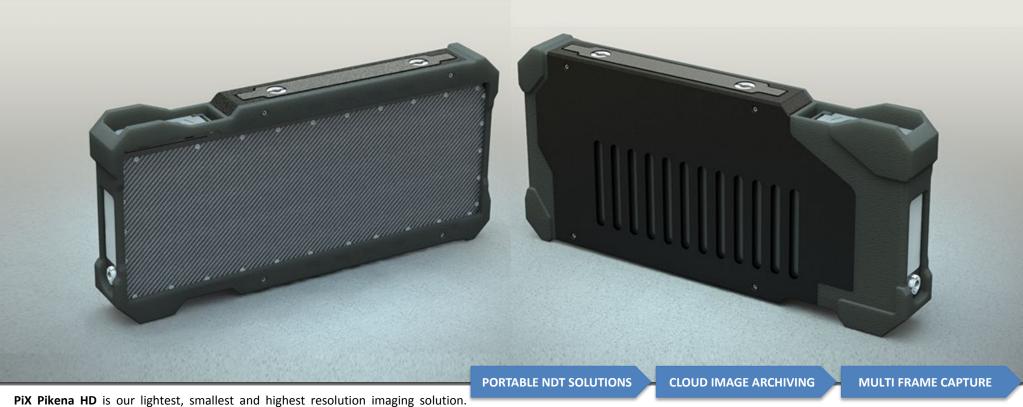

# **PiX Pikena**™

**DIGITAL IMAGING SOLUTIONS** 

**PiX Pikena HD** is our lightest, smallest and highest resolution imaging solution. This unique imaging system comes complete with our advanced rugged armor designed for portable use. Inspired by mobile case dedicated to protect your technology from harsh environments, our case is quick to mount and adds substantial protection to the detector's IP67 rating. With a scanning resolution of 76 microns and a weight of 2.7 lbs (minus armor), the system allows the ability to image in tighter spots & improved accessibility during CUI (Corrosion Under Insulation) inspection.

**PiX Pikena HD** allows Multi Frame Capture (MFC) and advanced software averaging to reduce the noise and improve Signal to Noise Ratio (SNR). It has shown tremendous results while imaging Aerospace parts as well as during Pipeline integrity inspection (clearly identify corrosion, erosion, shrinkage cracks, measure wall thickness etc).

#### **REASONS TO CHOOSE PACIFIC NDT**

- Lowest Radiation Possible
- U.S. Based Customer Support
- Plug & Play Solution
- Single Click Image Capture
- Full-field AED & Trigger Mode
- Rugged Rhino protective Armor
- **Low Power Consumption**
- High Sensitivity Mode
- Suite Of NDT Tools (including ADR)